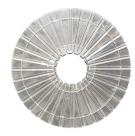

#### WEEP HOLE PROTECTOR

- Clear plastic drainage disk circles drain opening in a shower floor
- Ridges allow for drainage of water to the weep holes
- Inner and outer diameter of the disk are perforated to customize depending on shower drain size.