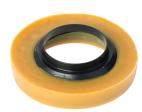

### **WAX RING**

- Made for ALL floor and most wall type toilet bowls, fits 3" and 4" waste lines
- Forms snug fit between bowl and flange and a water-tight, gas-tight and odor-tight seal
- Ultra Hygenic- will not support bacteria
- Conforms to Federal Specification TT-P-1536A