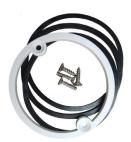

#### EXTEND-A-DRAIN

- ♦ Drain Extension Kit raises your drain height by 1/4" to 1/2".
- ♦ Easy to install
- ♦ 3 convenient sizes: 3 3/8", 4 3/8", 2 1/2"-3" diameter