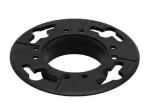

# UNIVERSAL THREADLESS CLAMPING RING

- For installation of the Compotite Linear Drain with a traditional shower pan and thick bed mortar method
- Available with or without the round drain hub assembly