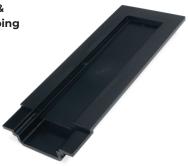

### **TILE-IN TOP**

The Tile-In Top is designed to create a streamlined opening around the perimeter of the drain. It is removable for easy access to the Hair Strainer (included) and the drain body.

### **PROPERTIES**

- ABS one piece injection mold construction
- ♦ Easy to install
- Easy to remove for cleaning and access to plumbing
- Available in 24", 32", 36", 42", 48", 54", 60"