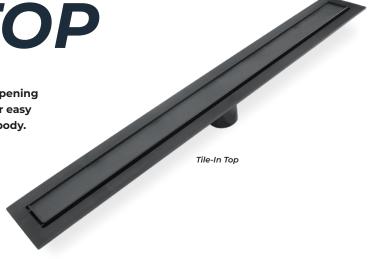

# TILE-IN TOP

### **TILE-IN TOP**

The Tile-In Top is designed to create a streamlined opening around the perimeter of the drain. It is removable for easy access to the Hair Strainer (included) and the drain body.

### **PROPERTIES**

- ABS one piece injection mold construction
- ♦ Easy to install
- Easy to remove for cleaning and access to plumbing
- Available in 24", 32", 36", 42", 48", 54", 60"