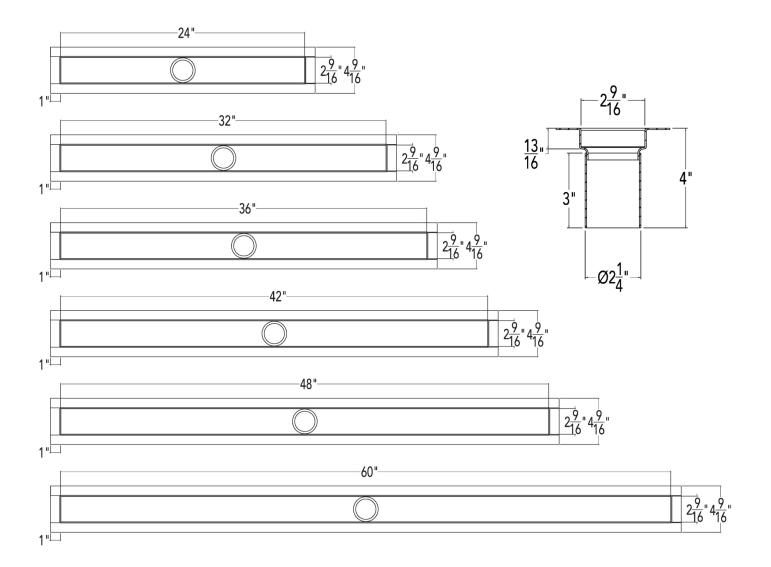

# **DESCRIPTION**

Engineered for efficiency and durability, these drain bodies ensure seamless integration and reliable performance in every installation. Crafted with high-quality ABS plastic, they offer superior strength and corrosion resistance, guaranteeing long-term reliability. Plus, with their lightweight design and easy installation process, you'll breeze through projects.

### **PROPERTIES**

- ABS one piece injection mold construction
- Easy to install and great access to plumbing
- Integrated hair trap to prevent clogs
- Sloped internal body for efficient drainage
- 1" textured bonding flange for excellent adhesion to waterproofing membrane
- 7 sizes compatible with other linear drain systems

# LINEAR DRAIN BODIES

**DESCRIPTION & SPECIFICATIONS** 