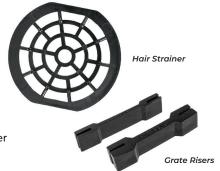

# GRATE RISERS & HAIR STRAINER

**Included with all Linear Drain Grates** 

# **GRATE RISERS**

- Easy twist installation to the grate
- Supports tile sizes of 2mm, 3mm,
   4.mm and 6mm

## HAIR STRAINER

- Integrated removable hair strainer
- ♦ Easy to clean and remove

**DESCRIPTION & SPECIFICATIONS** 