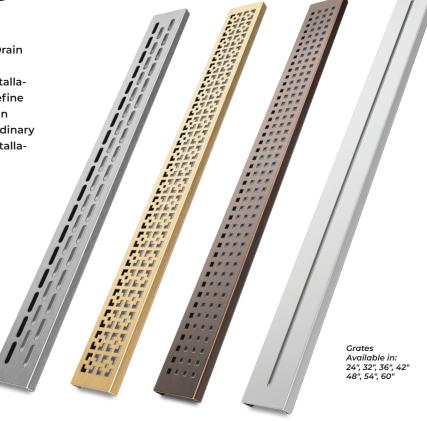

# LINEAR DRAIN GRATES

# **DESCRIPTION**

High quality american made, Compotite Linear Drain System adds modern style & functionality to any custom tile or stone shower installation. Easy installation and superior performance, these drains redefine excellence in shower construction. Drains come in sizes from 24" to 60" in length. Don't settle for ordinary upgrade to Compotite and revolutionize your installations today!

### **PROPERTIES**

- ♦ Easy to install
- Easy to remove for cleaning
- Resistant to Mold and Fungi
- Linear grates are made with stainless steel
- Compatible with all linear systems on the market
- Available in 7 sizes, 8 finishes, and 4 designs
- Minimalist available in 24" only.
   Contact us for more information