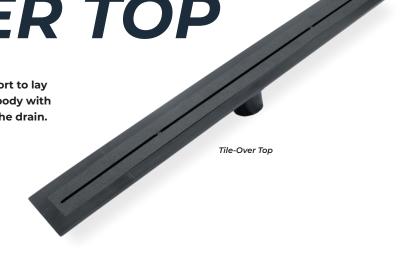

# TILE-OVER TOP

## **TILE-OVER TOP**

The Tile-Over Top is designed as a permanent support to lay large format or other tile on top of the linear drain body with a single streamlined opening down the midline of the drain.