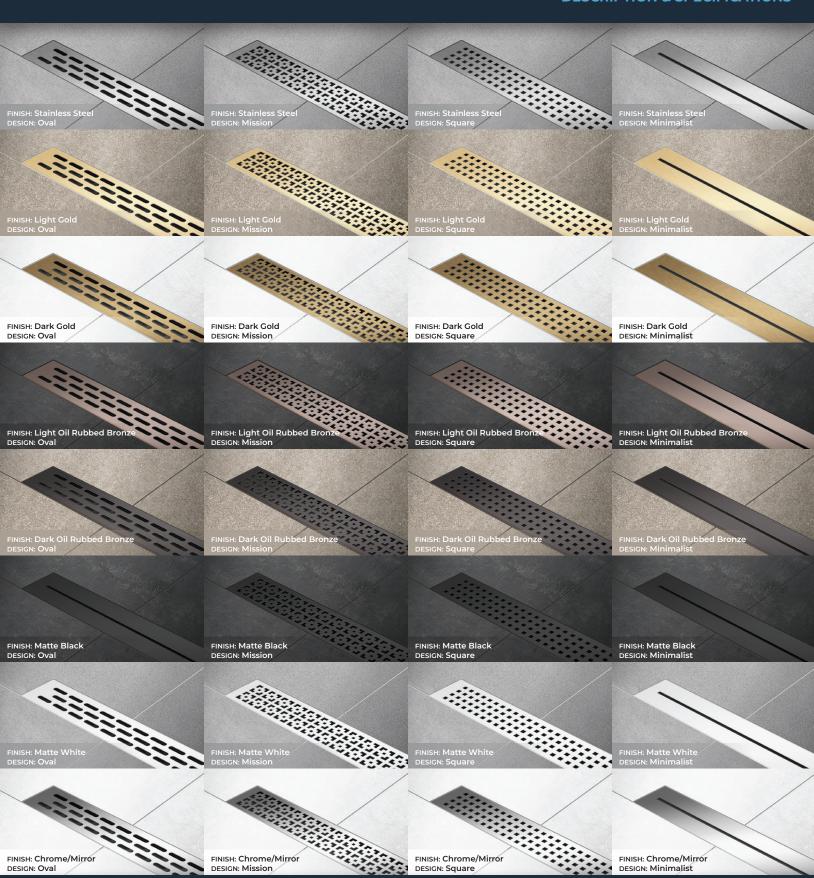

# **DESCRIPTION**

High quality american made, Compotite Linear Drain System adds modern style & functionality to any custom tile or stone shower installation. Easy installation and superior performance, these drains redefine excellence in shower construction. Drains come in sizes from 24" to 60" in length. Don't settle for ordinary upgrade to Compotite and revolutionize your installations today!

### **PROPERTIES**

- ♦ Easy to install
- Easy to remove for cleaning
- Resistant to Mold and Fungi
- Linear grates are made with stainless steel
- Compatible with all linear systems on the market
- Available in 7 sizes, 8 finishes, and 4 designs
- Minimalist available in 24" only.
   Contact us for more information