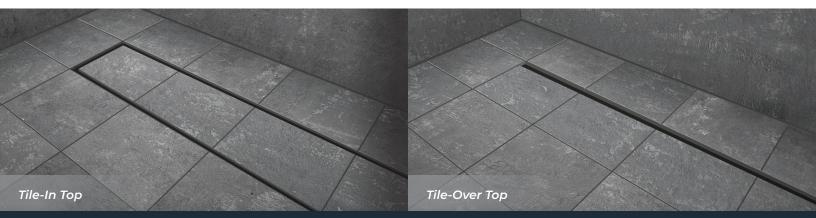

# TILE-IN TOP

### **TILE-IN TOP**

The Tile-In Top is designed to create a streamlined opening around the perimeter of the drain. It is removable for easy access to the Hair Strainer (included) and the drain body.

# TILE-OVER TOP

## **TILE-OVER TOP**

The Tile-Over Top is designed as a permanent support to lay large format or other tile on top of the linear drain body with a single streamlined opening down the midline of the drain.