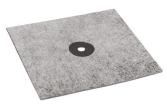

## COMPOSEAL GREY 20MIL PE

WATERPROOF | EASY TO INSTALL



## DESCRIPTION

Composeal Grey 20 mil PE is a pliable polyethylene waterproofing membrane. It is used to waterproof walls, floors, and other surfaces to prevent water penetration, protecting underlying structures from moisture damage. It's often used in showers, bathrooms, and other wet areas to create a waterproof barrier beneath tile and other finishes, ensuring a long-lasting and watertight installation.

- Made of 20 mil polyethylene
- 3-ply waterproof membrane
- ♦ Install using thin-set

## **AVAILABLE SIZES**

40 Rolls per Pallet

> 1m x 30m Roll (323 sq ft)

## **OTHER 20MIL PE PRODUCTS**



Composeal Grey 20 mil PE
Seam Tape

♦ 5" x 30m



Composeal Grey 20 mil PE
Corners

- ♦ Inside 90° & 135°
- ♦ Outside 90° & 135°



Composeal Grey 20 mil PE
Pipe Collar

 Flexible design fits 1/2" or 3/4" shower head extension arms



Composeal Grey 20 mil PE
Mixing Valve Seal

4-1/2"