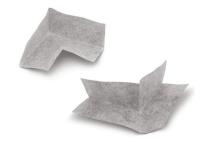

## **OTHER 20MIL PE PRODUCTS**

Composeal Grey 20 mil PE
Seam Tape

♦ 5" x 30m

Composeal Grey 20 mil PE
Corners

- ♦ Inside 90° & 135°
- ♦ Outside 90° & 135°

Composeal Grey 20 mil PE
Pipe Collar

 Flexible design fits 1/2" or 3/4" shower head extension arms