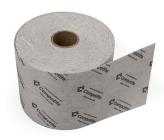

## **OTHER 20MIL PE PRODUCTS**

Composeal Grey 20 mil PE
Seam Tape

♦ 5" x 30m

Composeal Grey 20 mil PE
Corners

- ♦ Inside 90° & 135°
- ♦ Outside 90° & 135°

Composeal Grey 20 mil PE
Pipe Collar

 Flexible design fits 1/2" or 3/4" shower head extension arms