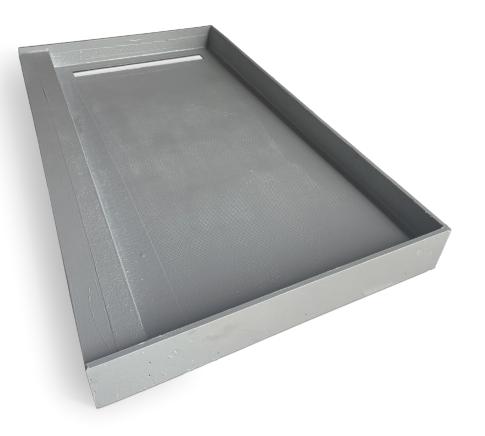

## DESCRIPTION

The EPS Foam Shower Pan with Integrated Curb and PVC Splash Walls is your ultimate solution for streamlined shower installations. This innovative combo simplifies your workflow. The lightweight EPS foam pan provides a sturdy foundation, while the seamlessly integrated splash wall offers added protection and water-proofing. Several sizes and styles are available and can be customized.

- Ready to Tile EPS Foam shower pan with integrated PVC curb and splash walls
- Waterproof Coating is Meets ANSI 118.10 Requirements
- Quick & Easy to Install Save Time & Money
- Strong & Lightweight Construction
- Several Sizes and Designs to Choose From
- Made in the USA
- Custom Sizes and Styles Available