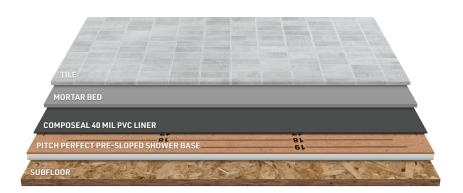

#### **BOX INCLUDES**

 (2) 40" x 20" Composeal Pitch Perfect Pre-Slope Shower Base units (40"x40")

Composeal Pre-Slope provides a Pre-Formed Slope Base beneath a Waterproof Shower Pan Membrane to accommodate most common shower floor dimensions.